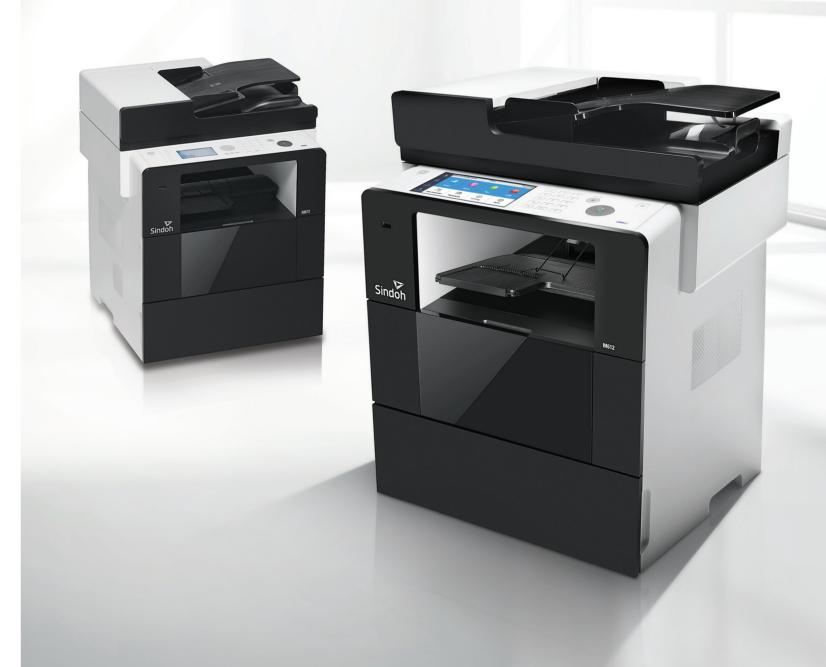

# M600 Series

A4 MFP with A3 Solution

# M600 Series

# A4 All-in-one B&W MFP

# All-in-One Space Utilization

The compact dimensions of 418 x 391 x 515mm and simple appearance minimize the space of the work environment and create a more refined atmosphere of A3 images