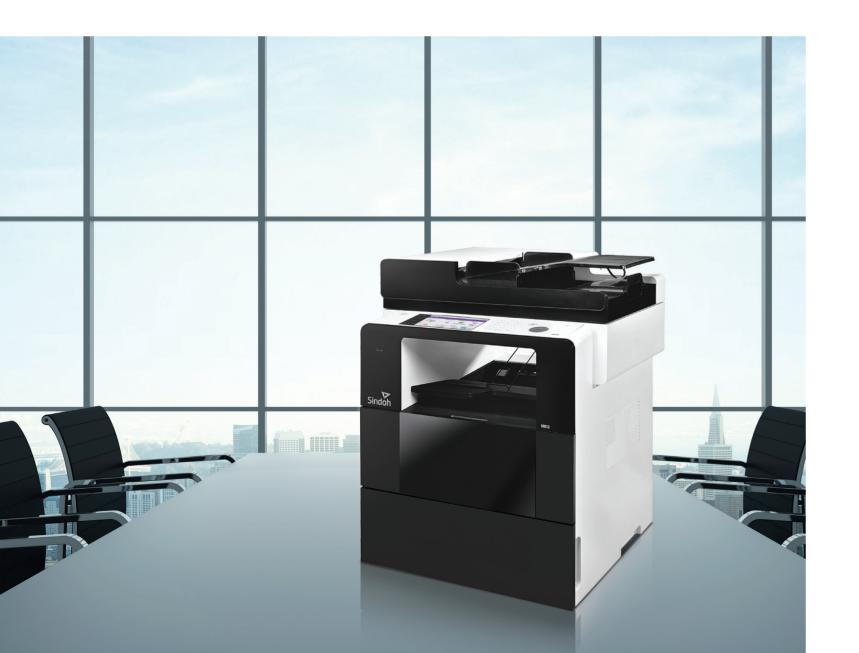

# M600 Series

A4 MFP with A3 Solution

# All-in-One Space Utilization

The compact dimensions of 418 x 391 x 515mm and simple appearance minimize the space of the work environment and create a more refined atmosphere of A3 images

# I Sensible Design to Enhance the Value of Space

## Modern Design of Refined Sensibility

Collaboration with Tangerine (UK), which is renowned as one of the world's best product design companies, led to the creation of this sensible and refined design that will enhance the style of