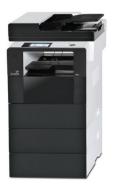

# M600 Series

A4 MFP with A3 Solution

# M600 Series

# A4 All-in-one B&W MFP

# All-in-One Space Utilization

The compact dimensions of 418 x 391 x 515mm and simple appearance minimize the space of the work environment and create a more refined atmosphere of A3 images