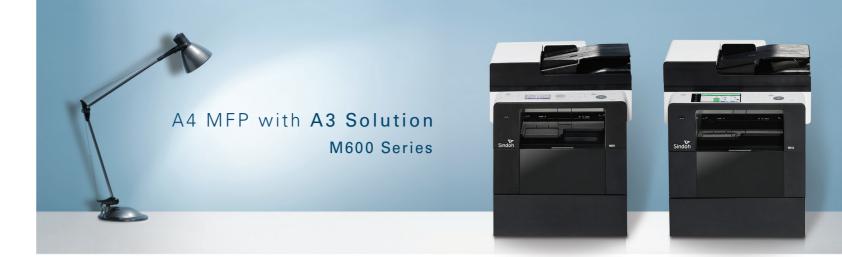

|         | Graphic mono LCD (3.2 inch)              | Color touch screen (5 inch) |

| Visit : www.sindoh.com | Contact : overseas\_contact@sindoh.com |

■ Inquiry



# M600 Series

A4 MFP with A3 Solution















# M600 Series

# A4 All-in-one B&W MFP

# The A4 MFP is the Rational Choice | 2nd Global Design Series

for replacing the A3 MFP

99% of office documents are composed of A4 sized paper. However, you may need more than just an A4 MFP for the 1% of documents that use different sized paper. Meet the most rational choice for the office solution with Sindoh's M600 Series.

with Sindoh's Advanced Technology

The 2nd Global Design Series was developed by applying Sindoh's Advanced Technology to the 1st Global Design Series for more convenient, faster performance.





# World's Unique A3 Solution and Compact Design

#### A3 Solution

Automatic color scan of A3 documents. A3 fax transmission, and copying of A3 documents into A4 size using the A4 MFP, which is the world's most unique automatic document feeding system that enables the digitizing and copying of A3 images.



# All-in-One Space Utilization

The compact dimensions of 418 x 391 x 515mm and simple appearance minimize the space of the work environment and create a more refined atmosphere of A3 images

# I Sensible Design to Enhance the Value of Space

## Modern Design of Refined Sensibility

Collaboration with Tangerine (UK), which is renowned as one of the world's best product design companies, led to the creation of this sensible and refined design that will enhance the style of



# **User-