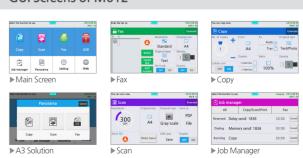

# Unique GUI (M612) Created with Sindoh's Technology

#### Sindoh's Unique GUI

Sindoh's unique GUI system offers intuitive and user-friendly operation, and the capacitive two-finger system makes it more convenient to use. (5 inch color touch screen)

#### GUI Screens of M612